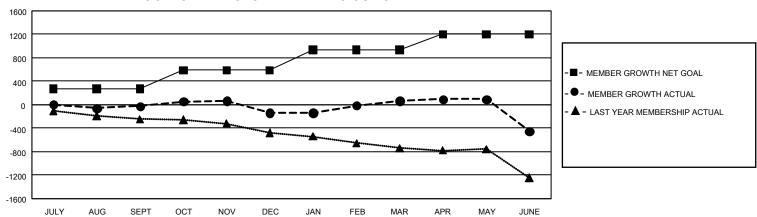

## GOALS AND ACTUAL MEMBERS CUMULATIVE

| DROPPED CLUBS: 36       |              | 539 CLUBS OF 888 ADDED 1<br>OR MORE NEW MEMBERS | GENDER DISTRIBUTION            |                 |
|-------------------------|--------------|-------------------------------------------------|--------------------------------|-----------------|
|                         |              |                                                 | MALE                           | 13,972 (60.74%) |
|                         |              |                                                 | FEMALE                         | 9,014 (39.18%)  |
| DROPPED MEMBERS         |              |                                                 | NON BINARY                     | 2 (0.01%)       |
| DECEASED                | 404          |                                                 | PREFER NOT TO ANSWER           | 16 (0.07%)      |
| CLUB CANCELLED<br>OTHER | 308<br>2,420 | CLICK HERE FOR                                  | TOTAL FAMILY UNIT MEMBERS 4,14 |                 |
| TOTAL                   | 3,132        | CUMULATIVE MEMBERSHIP DATA                      | FAMILY MEMBERS PAYING HA       | LF DUES 2,158   |

| Members               |                          |                         |                                                    |  |  |  |  |  |
|-----------------------|--------------------------|-------------------------|----------------------------------------------------|--|--|--|--|--|
| RESULTS FOR 2021-2022 |                          |                         |                                                    |  |  |  |  |  |
| QUARTER               | EMBER GROWTH NET<br>GOAL | MEMBER GROWTH<br>ACTUAL | DROPPED MEMBERS<br>ACTUAL (including<br>transfers) |  |  |  |  |  |
| JULY/AUG/SEP          | T 268                    | 570                     | 520                                                |  |  |  |  |  |
| OCT/NOV/DEC           | 318                      | 769                     | 835                                                |  |  |  |  |  |
| JAN/FEB/MAR           | 353                      | 739                     | 447                                                |  |  |  |  |  |
| APR/MAY/JUNE          | 262                      | 916                     | 1,331                                              |  |  |  |  |  |