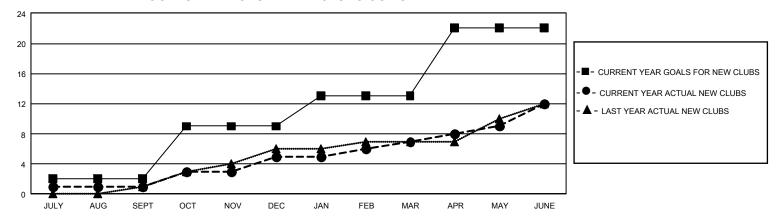

## GOALS AND ACTUAL NEW CLUBS CUMULATIVE

## GMT Constitutional Area 1, Group F

REPORT DOES NOT INCLUDE CLUBS IN UNDISTRICTED AREAS.

| Clubs                 |               |           |               |  |  |  |
|-----------------------|---------------|-----------|---------------|--|--|--|
| RESULTS FOR 2021-2022 |               |           |               |  |  |  |
| QUARTER               | NEW CLUB GOAL | NEW CLUBS | DROPPED CLUBS |  |  |  |
| JULY/AUG/SEPT         | 6             | 1         | 10            |  |  |  |
| OCT/NOV/DEC           | 21            | 4         | 10            |  |  |  |
| JAN/FEB/MAR           | 12            | 2         | 4             |  |  |  |
| APR/MAY/JUNE          | 27            | 5         | 12            |  |  |  |